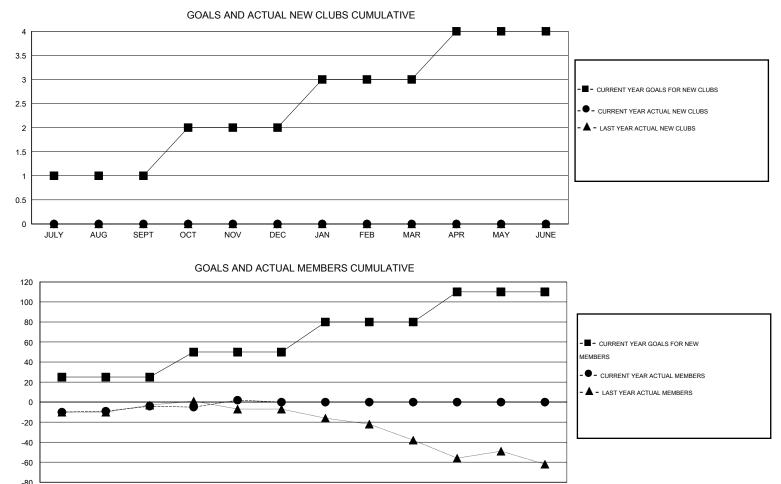

## GMT: CARL HARRELL

| I OCATION | MISSISSIPPI |
|-----------|-------------|

GMT CA 1

|               |                  | Clubs            |                  |                  |                       |                    | Members                             |                    |                  |  |
|---------------|------------------|------------------|------------------|------------------|-----------------------|--------------------|-------------------------------------|--------------------|------------------|--|
|               | RESU             | TS FOR 2014-2015 |                  |                  | RESULTS FOR 2014-2015 |                    |                                     |                    |                  |  |
| QUARTER       | NEW CLUB<br>GOAL | NEW CLUBS        | DROPPED<br>CLUBS | NET<br>GAIN/LOSS | QUARTER               | NEW MEMBER<br>GOAL | CHARTER AND<br>NEW MEMBERS<br>ADDED | DROPPED<br>MEMBERS | NET<br>GAIN/LOSS |  |
| JULY/AUG/SEPT | 1                | 0                | 0                | 0                | JULY/AUG/SEPT         | 25                 | 40                                  | 44                 | -4               |  |
| OCT/NOV/DEC   | 1                | 0                | 0                | 0                | OCT/NOV/DEC           | 25                 | 22                                  | 16                 | 6                |  |
| JAN/FEB/MAR   | 1                | 0                | 0                | 0                | JAN/FEB/MAR           | 30                 | 0                                   | 0                  | 0                |  |
| APR/MAY/JUNE  | 1                | 0                | 0                | 0                | APR/MAY/JUNE          | 30                 | 0                                   | 0                  | 0                |  |

| -80 . |      |     |      |     |     |     |     |     |     |     |     |      |
|-------|------|-----|------|-----|-----|-----|-----|-----|-----|-----|-----|------|
|       | JULY | AUG | SEPT | OCT | NOV | DEC | JAN | FEB | MAR | APR | MAY | JUNE |